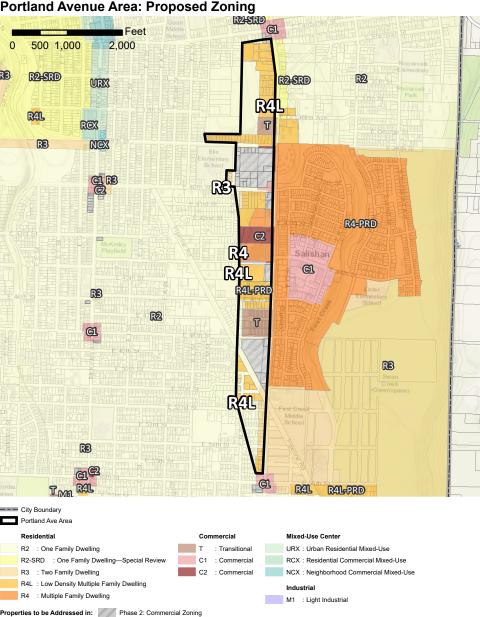

## Portland Avenue Area: Area Under Review Gault Gault Feet 2,000 500 1,000 Salishan Lister Elementary School Swan Creek (Greenspace) ordia eran --- City Boundary Parcel Boundary Portland Ave Area Parcels Under Review



Portland Avenue Area: Context Portland banks St Avenue Park Roosevelt Elementary Schoolosevelt 36th St Roosevelt Park Lyon Elementary 37th St School (September to December 2018) Swan-Creek (Greenspace) Elementary School McKin ley Playfield Salishan Verlo Playfield Lister Elementary School Swan Creek (Greenspace) Swan Creek Park Elementary First Creek School Middle School Concordia ····Academy -- City Boundary Transportation Service Portland Ave Area High Frequency Bus Route View Sensitive District Proposed Street Car Parks PRD

Designated Pedestrian Street