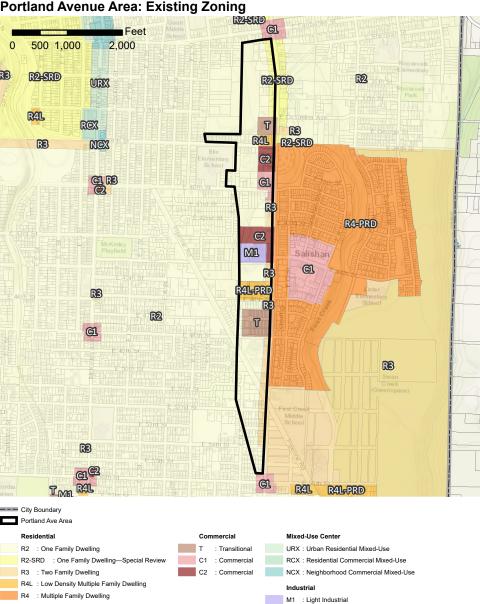

## Portland Avenue Area: Area Under Review Gault Gault Feet 2,000 500 1,000 Salishan Lister Elementary School Swan Creek (Greenspace) ordia eran --- City Boundary Parcel Boundary Portland Ave Area Parcels Under Review



Portland Avenue Area: Context Portland banks St Avenue Park Roosevelt Elementary Schoolosevelt 36th St Roosevelt Park Lyon Elementary 37th St School (September to December 2018) Swan-Creek (Greenspace) Elementary School McKin ley Playfield Salishan Verlo Playfield Lister Elementary School Swan Creek (Greenspace) Swan Creek Park Elementary First Creek School Middle School Concordia ····Academy -- City Boundary Transportation Service Portland Ave Area High Frequency Bus Route View Sensitive District Proposed Street Car Parks PRD

Designated Pedestrian Street