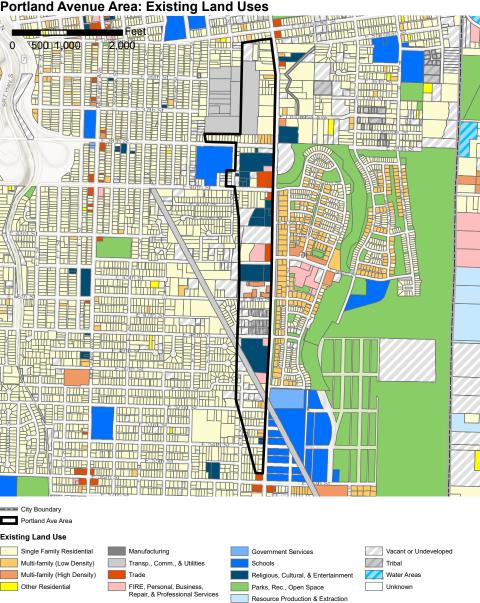

## Portland Avenue Area: Area Under Review Gault Gault Feet 2,000 500 1,000 Salishan Lister Elementary School Swan Creek (Greenspace) ordia eran --- City Boundary Parcel Boundary Portland Ave Area Parcels Under Review



Portland Avenue Area: Context Portland banks St Avenue Park Roosevelt Elementary Schoolosevelt 36th St Roosevelt Park Lyon Elementary 37th St School (September to December 2018) Swan-Creek (Greenspace) Elementary School McKin ley Playfield Salishan Verlo Playfield Lister Elementary School Swan Creek (Greenspace) Swan Creek Park Elementary First Creek School Middle School Concordia ····Academy -- City Boundary Transportation Service Portland Ave Area High Frequency Bus Route View Sensitive District Proposed Street Car Parks PRD

Designated Pedestrian Street